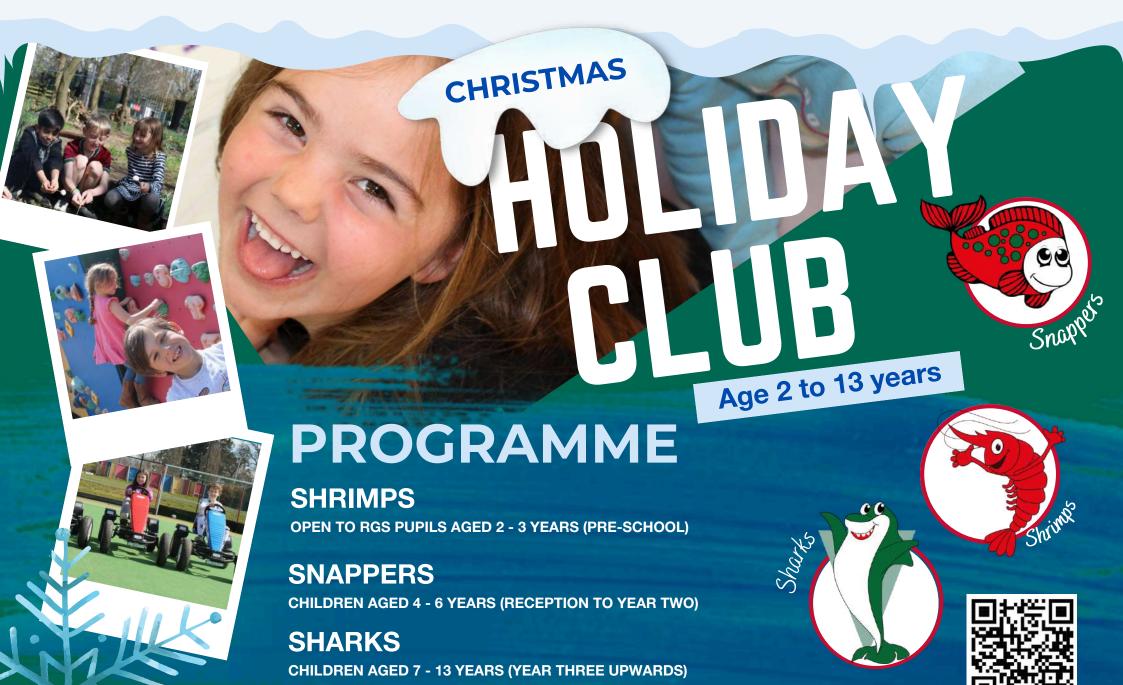

### SHRIMPS PROGRAMME

Open to RGS pupils aged 2-3 years (Pre-School)

### **SNAPPERS PROGRAMME**

Children aged 4 – 6 years (Reception to Year Two)

#### **SHARKS PROGRAMME**

Children aged 7 - 13 years (Year Three upwards)